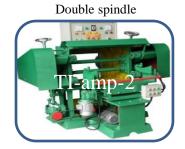

#### TI-AMPA-2

1

Suitable for polishing & grinding of all kinds hardware products like as jali, AL drops, Hinges, tower bolts, bathroom fitting & many more etc. polishing and grinding

## **TI-AMPSH-1**

| Model No   | Spindle | Machine<br>Power | Working<br>Area |
|------------|---------|------------------|-----------------|
| TI-AMPA-2  | Double  | 15.75 HP         | 580x400mm       |
| TI-AMPSH-1 | Single  | 8.25 HP          | 500x400mm       |