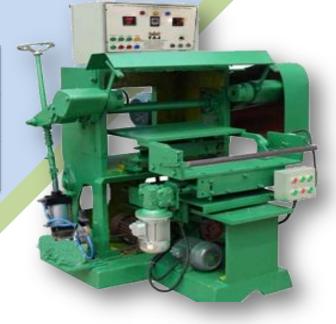

# TI-AMPC-1

For polishing and plane burnishing of stainless steel plate black metal, nonfurious metal, aluminum plate polishing the rags, edge, oxide, skin, removed by the sheet polishing machine and finishing as glossy mate mirror etc.