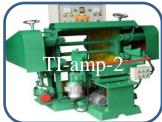

**TI-AMPC-2** 

Suitable for all kinds flat Arc Surface grinding and polishing such as SS Spoon,forks,deaget spoon finishing like mate,mirror, and glossy like that.

| Model No  | Spindle | Machine<br>Power | Working Area |
|-----------|---------|------------------|--------------|
| TI-AMP-2  | Double  | 15.75 HP         | 580x400mm    |
| TI-AMPC-2 | Double  | 15.75 HP         | 600x20mm     |

TI-AMPC-2

TI-PEG-1301

| Model No  | Spindle | Machine<br>Power | Working<br>Area |
|-----------|---------|------------------|-----------------|
| TI-AMPC-1 | Single  | 8.25 HP          | 580x400mm       |
| TI-AMPC-2 | Double  | 15.75 HP         | 600x20mm        |