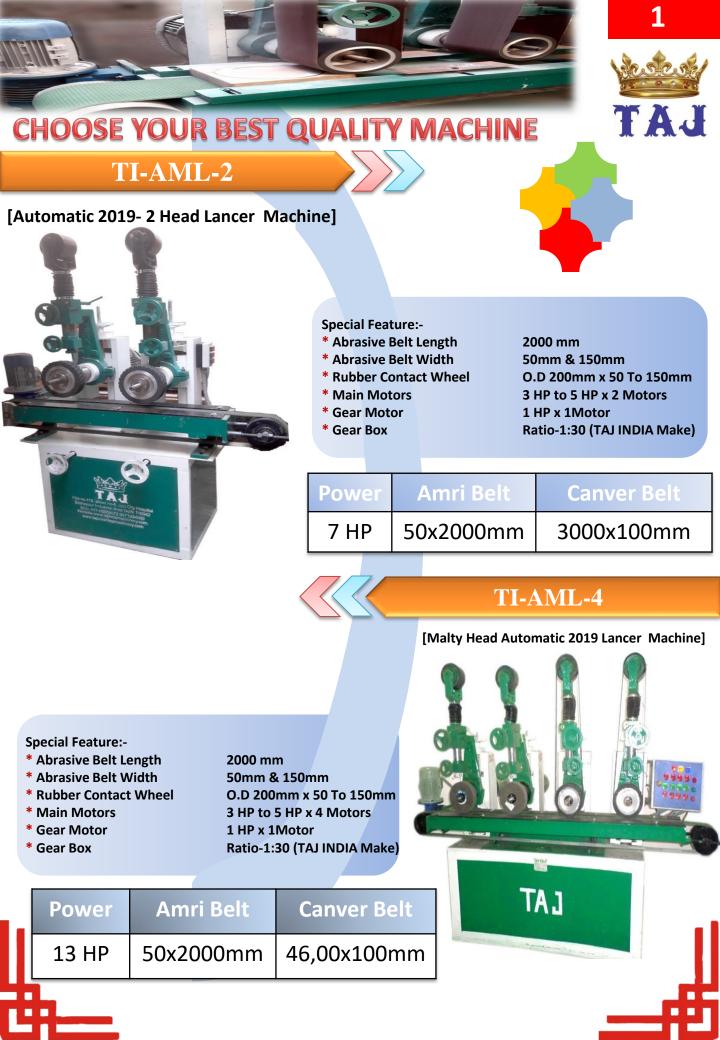

#### TI-MI-2

Manual lancer Machine For polishing and Grinding of stainless steel, casting, copper, aluminum black metal, non-ferrous metal, non metallic work piece.

| Power | Amri Belt | Contact wheel |
|-------|-----------|---------------|
| 5HP   | 50x3500mm | 500x50mm      |