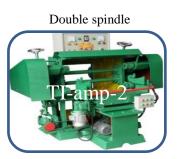

## **TI-AMPSH-1**

| Model No   | Spindle | Machine<br>Power | Working<br>Area |
|------------|---------|------------------|-----------------|
| TI-AMPA-2  | Double  | 15.75 HP         | 580x400mm       |
| TI-AMPSH-1 | Single  | 8.25 HP          | 500x400mm       |

**TI-AMPC-2** 

Suitable for all kinds flat Arc Surface grinding and polishing such as SS Spoon,forks,deaget spoon finishing like mate,mirror, and glossy like that.

| Model No  | Spindle | Machine<br>Power | Working Area |
|-----------|---------|------------------|--------------|
| TI-AMP-2  | Double  | 15.75 HP         | 580x400mm    |
| TI-AMPC-2 | Double  | 15.75 HP         | 600x20mm     |