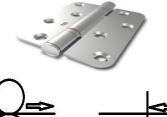

#### Malty Head Counter Machine]

Use of drilling the all types hinges such as SS Hinges & aluminum hinges. Perfectly drilling the hinges by the counter machine

| Power | Drilling Size. | Spindle |
|-------|----------------|---------|
| 2HP   | 14mm           | 3       |