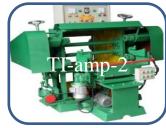

## **TI-AMPSH-1**

| Model No   | Spindle | Machine<br>Power | Working<br>Area |
|------------|---------|------------------|-----------------|
| TI-AMPA-2  | Double  | 15.75 HP         | 580x400mm       |
| TI-AMPSH-1 | Single  | 8.25 HP          | 500x400mm       |

**TI-AMPC-2** 

Suitable for all kinds flat Arc Surface grinding and polishing such as SS Spoon,forks,deaget spoon finishing like mate,mirror, and glossy like that.

| Model No  | Spindle | Machine<br>Power | Working Area |
|-----------|---------|------------------|--------------|
| TI-AMP-2  | Double  | 15.75 HP         | 580x400mm    |
| TI-AMPC-2 | Double  | 15.75 HP         | 600x20mm     |