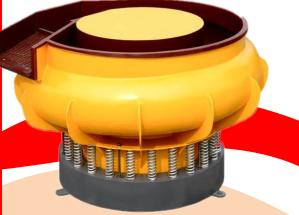

#### Industrial Vibro Polishing Machine Capacity 150x1200 Liters

TI-600

#### Application:-

Recommended for square & round pipe polishing and grinding such as Steel,Aluminium,Iron,Brass etc. And by this machine we can polish and grinding of round & square polishing of pipes. Vibro machine use for small hardware products such as small tools.