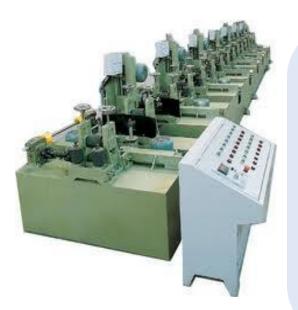

#### TI-MI-2

Manual lancer Machine For polishing and Grinding of stainless steel, casting, copper, aluminum black metal, non-ferrous metal, non metallic work piece.

| Power | Amri Belt | Contact wheel |
|-------|-----------|---------------|
| 5HP   | 50x3500mm | 500x50mm      |