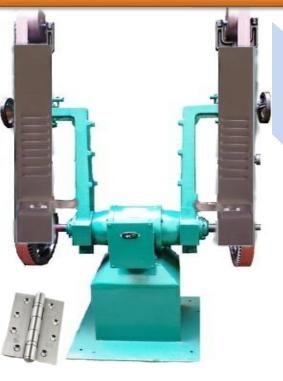

# Manual Polisher

2 HP Belt Grinding Machine (Double Ended)

#### Application:-

Use for Grinding & Polishing of Arc and Flat Product Such as Steel, Brass, Aluminum, Iron. Available 2 to 7.5 HP and Phase Versatile like 2 and 3 Phase and 5 for manual polisher maximum power 7.5 HP 2 HP Belt Grinding Machine (Single Ended)