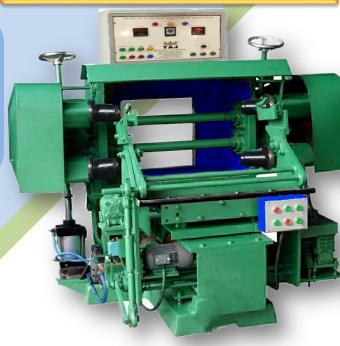

# SEMI-AUTOMATIC POLISHING MACHINE

The Automatic Hinges polishing solutions

#### TI-AMPA-2

1

Suitable for polishing & grinding of all kinds hardware products like as jali, AL drops, Hinges, tower bolts, bathroom fitting & many more etc. polishing and grinding

## **TI-AMPSH-1**

| Model No   | Spindle | Machine<br>Power | Working<br>Area |
|------------|---------|------------------|-----------------|
| TI-AMPA-2  | Double  | 15.75 HP         | 580x400mm       |
| TI-AMPSH-1 | Single  | 8.25 HP          | 500x400mm       |