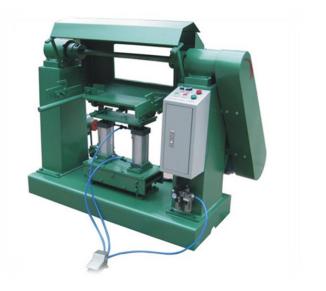

**TI-AMPC-2** 

Suitable for all kinds flat Arc Surface grinding and polishing such as SS Spoon,forks,deaget spoon finishing like mate,mirror, and glossy like that.

| Model No  | Spindle | Machine<br>Power | Working Area |
|-----------|---------|------------------|--------------|
| TI-AMP-2  | Double  | 15.75 HP         | 580x400mm    |
| TI-AMPC-2 | Double  | 15.75 HP         | 600x20mm     |

TI-AMPC-2

TI-PEG-1301

#### **TI-PEG-1301 & All**

This machine is suitable for the grinding and polishing of SS Forks and Spoons Curve edges in former process and can also polish the intrados and periphery of SS cutlery by installing different polishing materials.

| Model No  | Spindle | Machine<br>Power | Working<br>Area |
|-----------|---------|------------------|-----------------|
| TI-AMPC-1 | Single  | 8.25 HP          | 580x400mm       |
| TI-AMPC-2 | Double  | 15.75 HP         | 600x20mm        |