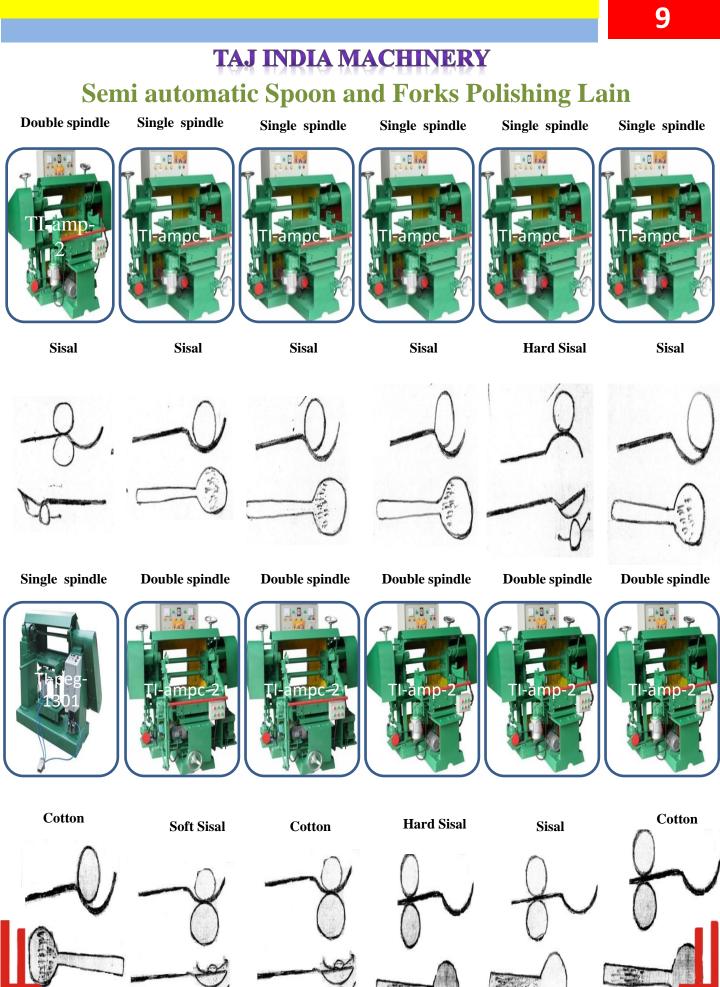

# TAJ INDIA MACHINERY Semi Automatic Hinges Polishing Machines Lain

Double spindle

Grinding (Amri)

Sisal

Soft Sisal

Double spindle

10

Buff

Changing

Double spindle

Grinding (Amri)

Sisal

Soft Sisal

Double spindle

Buff