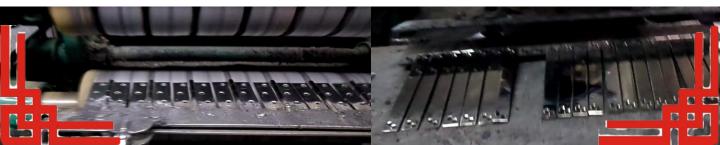

# SEMI-AUTOMATIC POLISHING MACHINE

The Automatic Hinges polishing solutions

#### TI-AMPA-2

1

Suitable for polishing & grinding of all kinds hardware products like as jali, AL drops, Hinges, tower bolts, bathroom fitting & many more etc. polishing and grinding

## **TI-AMPSH-1**

| Model No   | Spindle | Machine<br>Power | Working<br>Area |
|------------|---------|------------------|-----------------|
| TI-AMPA-2  | Double  | 15.75 HP         | 580x400mm       |
| TI-AMPSH-1 | Single  | 8.25 HP          | 500x400mm       |