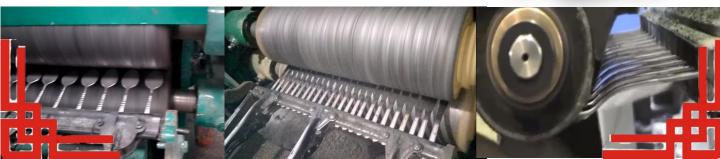

# SEMI-AUTOMATIC POLISHING MACHINE

The Automatic Hinges polishing solutions

#### TI-AMPA-2

1

Suitable for polishing & grinding of all kinds hardware products like as jali, AL drops, Hinges, tower bolts, bathroom fitting & many more etc. polishing and grinding

## **TI-AMPSH-1**

| Model No   | Spindle | Machine<br>Power | Working<br>Area |
|------------|---------|------------------|-----------------|
| TI-AMPA-2  | Double  | 15.75 HP         | 580x400mm       |
| TI-AMPSH-1 | Single  | 8.25 HP          | 500x400mm       |