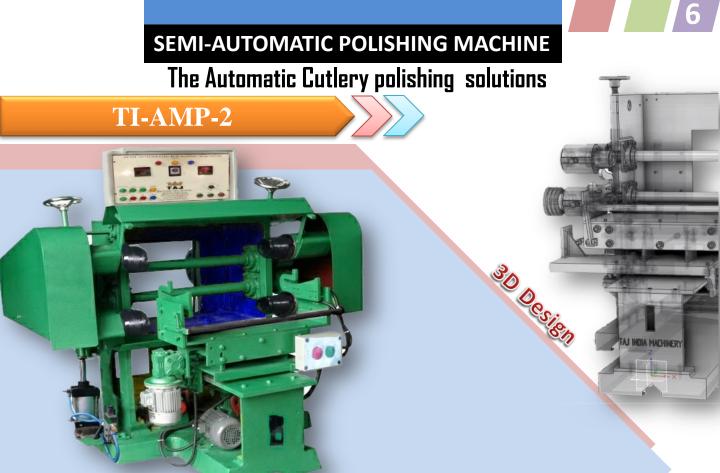

# SEMI-AUTOMATIC POLISHING MACHINE

The Automatic Hinges polishing solutions

#### TI-AMPA-2

1

Suitable for polishing & grinding of all kinds hardware products like as jali, AL drops, Hinges, tower bolts, bathroom fitting & many more etc. polishing and grinding

## **TI-AMPSH-1**

| Model No   | Spindle | Machine<br>Power | Working<br>Area |
|------------|---------|------------------|-----------------|
| TI-AMPA-2  | Double  | 15.75 HP         | 580x400mm       |
| TI-AMPSH-1 | Single  | 8.25 HP          | 500x400mm       |